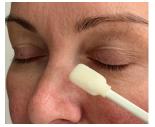

### MEDI DERMA-S Total Barrier Film Wipe and 1ml Sterile Applicator

- Ensure the skin is clean and dry before applying the barrier film
- Using the Wipe or Sterile Applicator, apply the film in a uniform coating to the area of the face to be protected; ensuring the eyes are kept closed during application
- Allow at least 30 seconds for the film to dry after application before applying the mask
- Apply mask as normal, following any instructions provided
- Film application should be repeated at the start of every shift