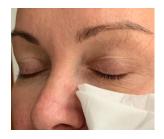

### MEDI DERMA-S Total Barrier Film Wipe and 1ml Sterile Applicator

- Ensure the skin is clean and dry before applying the barrier film
- Using the Wipe or Sterile Applicator, apply the film in a uniform coating to the area of the face to be protected; ensuring the eyes are kept closed during application
- Allow at least 30 seconds for the film to dry after application before applying the mask
- Apply mask as normal, following any instructions provided
- Film application should be repeated at the start of every shift